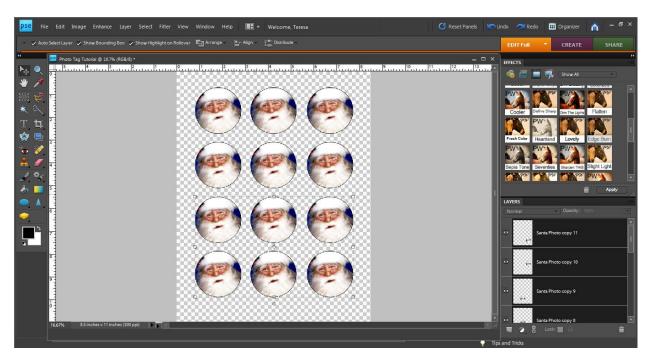

If you are making more than one tag, click on "Santa Photo" layer again and choose "Duplicate Layer."

You can then separate each Santa Photo.

Create a copy for each tag you will be making.

I then used my 2" punch to punch out each Santa Photo for use on my tags.