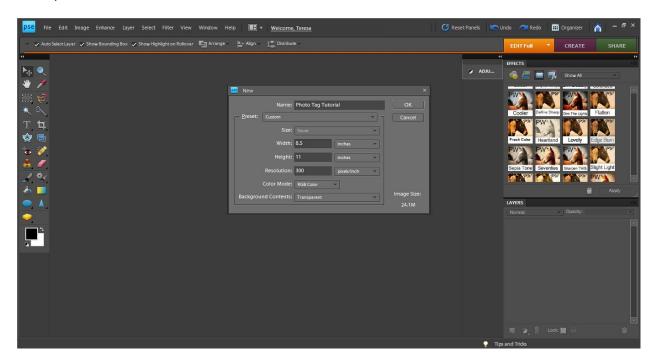

## PHOTOSHOP ELEMENTS – CREATING CUSTOM PHOTO TAGS

Create a new blank file in Photoshop Elements or press (CTRL+N).

Name your file. Under "Preset" select "US Paper" then change the "Background Contents to "Transparent."