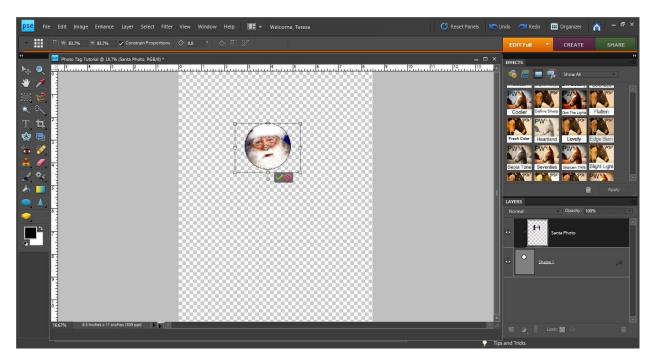

## Rename as "Santa Photo" and Click "OK"

You will then have two layers your original and "Santa Photo." Click on "Santa Photo" and drag into your file you have created the circle in.

Depending on the size of your original "Santa Photo" you will need to resize the photo so that you can work with it within your file. Click on the photo and then using the small squares and the "shift" key make your image smaller.

Now with the "Santa Photo" layer selected click on "Layer" -> "Create Clipping Mask" (Ctrl+G)

Now select your circle and drag it over where your Santa Photo is. You will see that the photo will take the place of the black in the circle.

By clicking on the Santa Photo you can adjust the size of the photo to fit in your circle, then you can center it.

Once you are happy with your photo, right click on the Santa Photo layer and choose "Merge Layers."