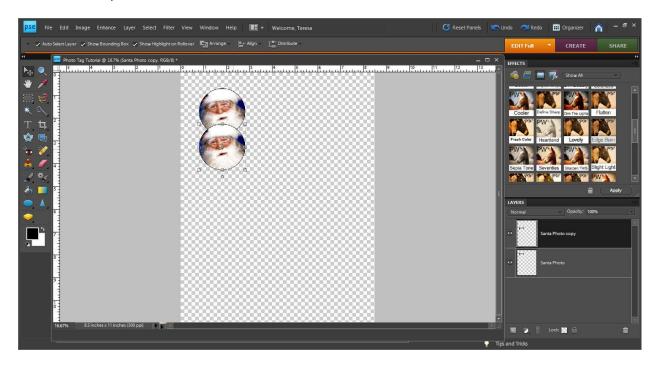

By clicking on the Santa Photo you can adjust the size of the photo to fit in your circle, then you can center it.

Once you are happy with your photo, right click on the Santa Photo layer and choose "Merge Layers."

If you are making more than one tag, click on "Santa Photo" layer again and choose "Duplicate Layer."

You can then separate each Santa Photo.

Create a copy for each tag you will be making.

I then used my 2" punch to punch out each Santa Photo for use on my tags.