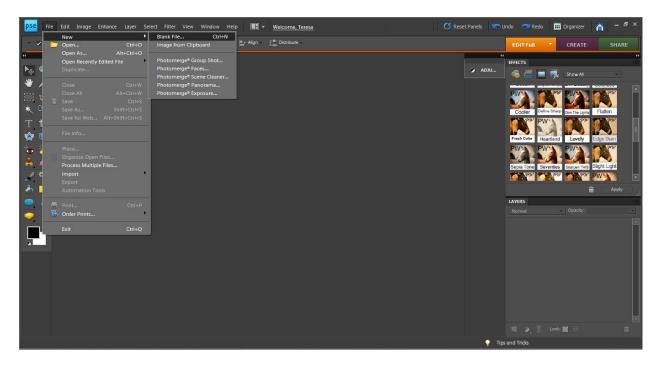

## PHOTOSHOP ELEMENTS – CREATING CUSTOM PHOTO TAGS

Create a new blank file in Photoshop Elements or press (CTRL+N).

Name your file. Under "Preset" select "US Paper" then change the "Background Contents to "Transparent."