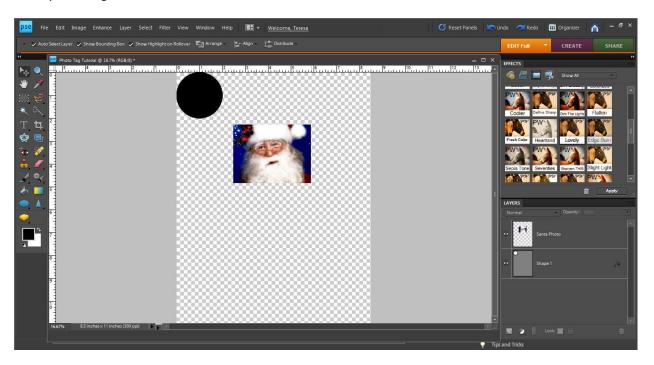

Now select the "Ellipse Tool" and while holding down the "shift" button create a circle. We want the circle to be about 2".

Place your circle in the upper left hand corner of your page. You can test how well you came to making it 2". Make sure you have rulers on (Shift+Cntrl+R).

Click on your circle, grab one of the small square boxes in the corner and drag until your circle in 2".

Now we will import your photo. Click "File" -> "Open" (Cntrl+O). Choose your photo.

Here is my Santa photo.

## Rename as "Santa Photo" and Click "OK"

You will then have two layers your original and "Santa Photo." Click on "Santa Photo" and drag into your file you have created the circle in.

Depending on the size of your original "Santa Photo" you will need to resize the photo so that you can work with it within your file. Click on the photo and then using the small squares and the "shift" key make your image smaller.