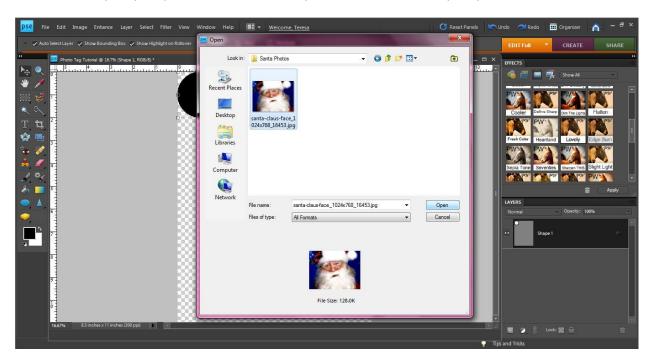

Click on your circle, grab one of the small square boxes in the corner and drag until your circle in 2".

Now we will import your photo. Click "File" -> "Open" (Cntrl+O). Choose your photo.

Here is my Santa photo.