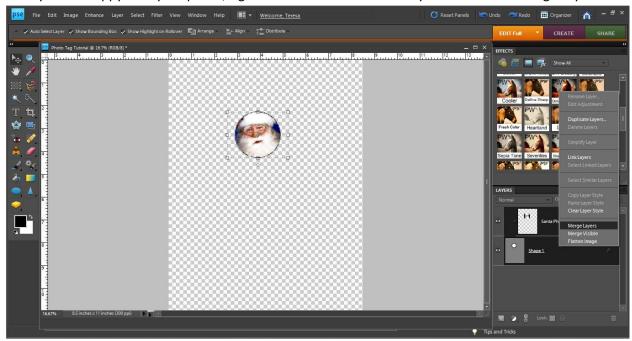

By clicking on the Santa Photo you can adjust the size of the photo to fit in your circle, then you can center it.

Once you are happy with your photo, right click on the Santa Photo layer and choose "Merge Layers."