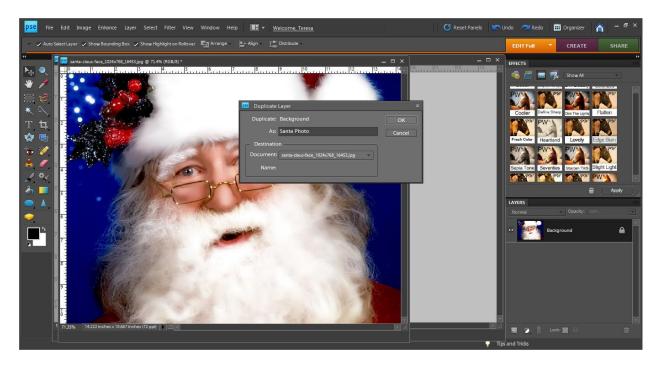

Now we are going to add our photo into our file with the circle. Right click on the Layer titled "Background" and select "Duplicate Layer."

## Rename as "Santa Photo" and Click "OK"

You will then have two layers your original and "Santa Photo." Click on "Santa Photo" and drag into your file you have created the circle in.

Depending on the size of your original "Santa Photo" you will need to resize the photo so that you can work with it within your file. Click on the photo and then using the small squares and the "shift" key make your image smaller.