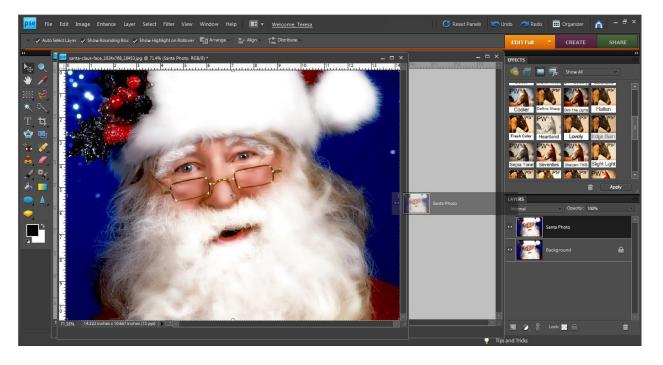

## Rename as "Santa Photo" and Click "OK"

You will then have two layers your original and "Santa Photo." Click on "Santa Photo" and drag into your file you have created the circle in.

Depending on the size of your original "Santa Photo" you will need to resize the photo so that you can work with it within your file. Click on the photo and then using the small squares and the "shift" key make your image smaller.