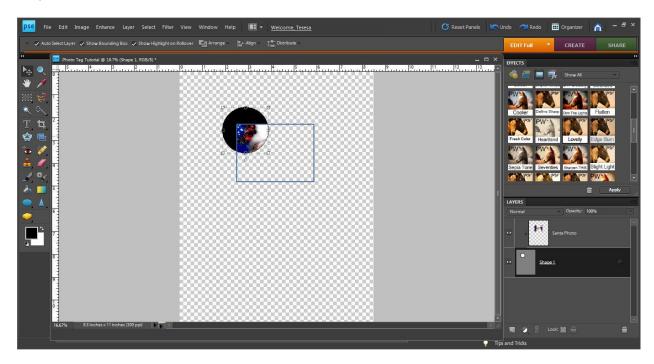

Now select the "Ellipse Tool" and while holding down the "shift" button create a circle. We want the circle to be about 2".

Place your circle in the upper left hand corner of your page. You can test how well you came to making it 2". Make sure you have rulers on (Shift+Cntrl+R).

Click on your circle, grab one of the small square boxes in the corner and drag until your circle in 2".

Now we will import your photo. Click "File" -> "Open" (Cntrl+O). Choose your photo.

Here is my Santa photo.

Now with the "Santa Photo" layer selected click on "Layer" -> "Create Clipping Mask" (Ctrl+G)

Now select your circle and drag it over where your Santa Photo is. You will see that the photo will take the place of the black in the circle.