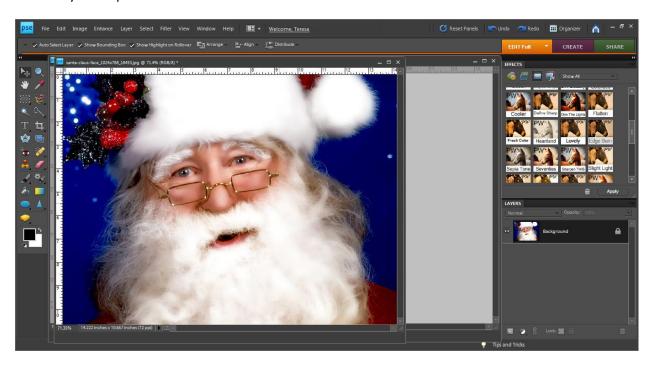

Click on your circle, grab one of the small square boxes in the corner and drag until your circle in 2".

Now we will import your photo. Click "File" -> "Open" (Cntrl+O). Choose your photo.

Here is my Santa photo.