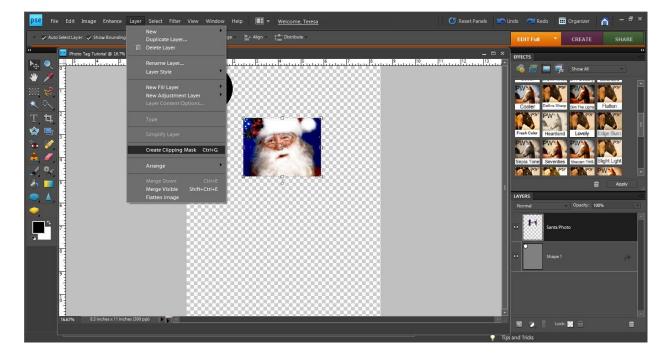

Now with the "Santa Photo" layer selected click on "Layer" -> "Create Clipping Mask" (Ctrl+G)

Now select your circle and drag it over where your Santa Photo is. You will see that the photo will take the place of the black in the circle.