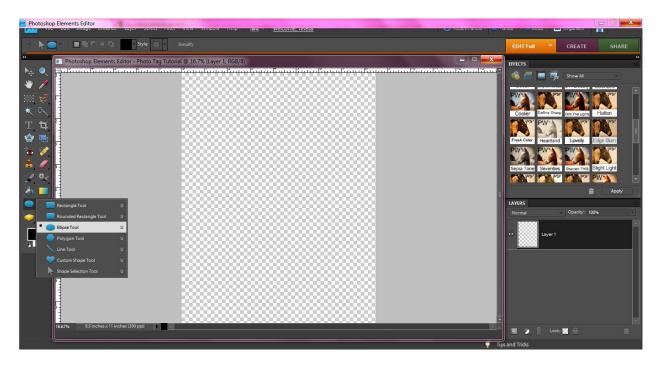

Now select the "Ellipse Tool" and while holding down the "shift" button create a circle. We want the circle to be about 2".

Place your circle in the upper left hand corner of your page. You can test how well you came to making it 2". Make sure you have rulers on (Shift+Cntrl+R).