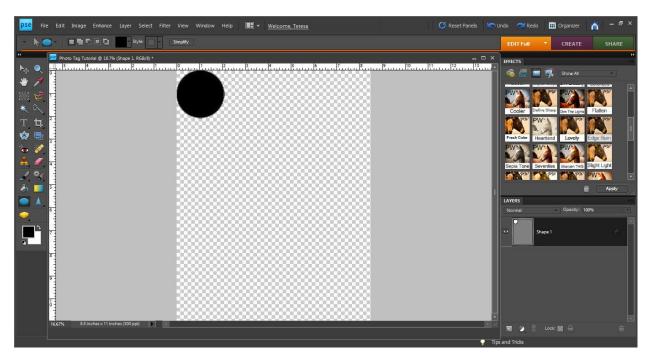

Now select the "Ellipse Tool" and while holding down the "shift" button create a circle. We want the circle to be about 2".

Place your circle in the upper left hand corner of your page. You can test how well you came to making it 2". Make sure you have rulers on (Shift+Cntrl+R).

Click on your circle, grab one of the small square boxes in the corner and drag until your circle in 2".

Now we will import your photo. Click "File" -> "Open" (Cntrl+O). Choose your photo.

Here is my Santa photo.