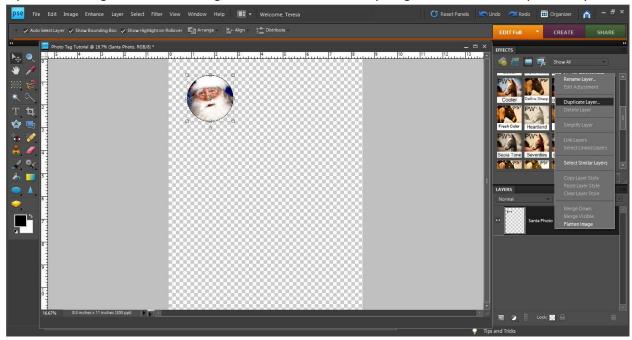

If you are making more than one tag, click on "Santa Photo" layer again and choose "Duplicate Layer."

You can then separate each Santa Photo.

Create a copy for each tag you will be making.

I then used my 2" punch to punch out each Santa Photo for use on my tags.