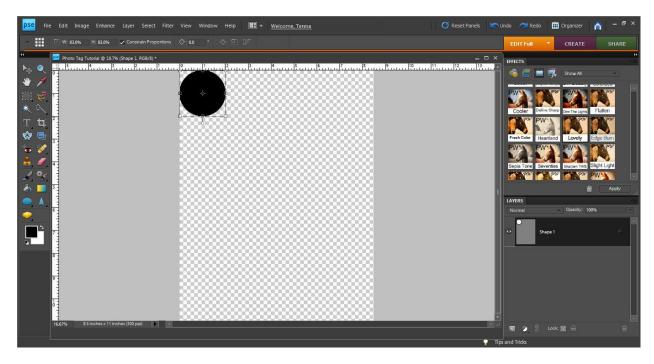

Now select the "Ellipse Tool" and while holding down the "shift" button create a circle. We want the circle to be about 2".

Place your circle in the upper left hand corner of your page. You can test how well you came to making it 2". Make sure you have rulers on (Shift+Cntrl+R).

Click on your circle, grab one of the small square boxes in the corner and drag until your circle in 2".

Now we will import your photo. Click "File" -> "Open" (Cntrl+O). Choose your photo.

Here is my Santa photo.