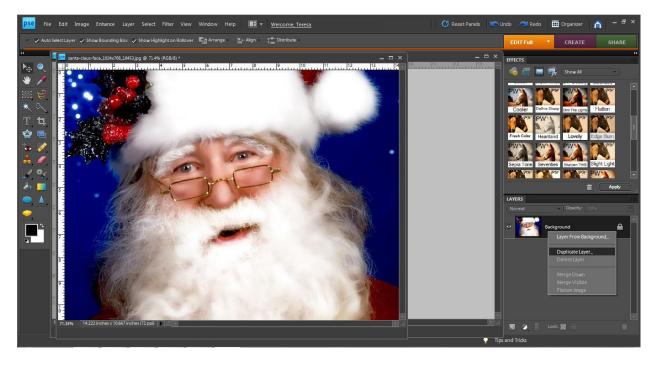

Now we are going to add our photo into our file with the circle. Right click on the Layer titled "Background" and select "Duplicate Layer."